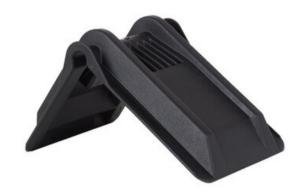

## **Product information**

Strong and durable corner protector which is ready in 90° angle. Inner structure protects and prevents pressure from being targeted to the corner of the work piece. Made from durable and flexible material which allows bending, it will maintain its shape and does not crack in temperatures -25°C - (+)50°C. Side covers prevent the band from moving sideways.

Packing size: 24 / box | 960 pcs / pallet

Material: Plastic

Temperature range: -25°C - (+)50°C

Finish: Color, black

| Part code | Code     | Band width<br>mm | Delivery time<br>days |
|-----------|----------|------------------|-----------------------|
| SIKUS60M  | SIKUS60M | 60               | 1                     |