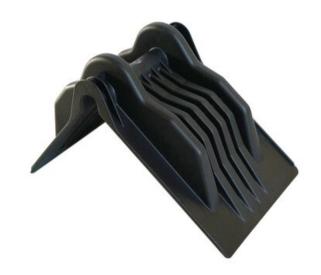

## **Extra heavy plastic corner protectors for lashing systems 60 mm**

## **Product information**

Extra robust corner protector which endures high forces and is ready in 90° angle. Inner structure protects and prevents pressure from being targeted to the corner of the work piece. Made from durable and flexible material which allows bending, it will maintain its shape and does not crack in temperatures -25 - (+)50 °C. Side covers prevent the band from moving.

Packing size: 50 / box | 800 pcs / pallet

Material: Plastic

Temperature range: -25 - (+)50 °C

Finish: Color, black

| Part code  | Code       | Webbing width<br>mm | Delivery time<br>days |
|------------|------------|---------------------|-----------------------|
| SIKUS60MHD | SIKUS60MHD | max. 60             | 1                     |