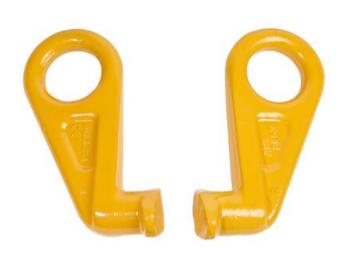

## **Product information**

For lifting from the upper or lower corner from the side. Multible lifting lugs do not lock like the other models. Delivery includes 4 lifting eyes with outshackles. Lifting angle 30°-60°.

Weight is 4 pcs.

Features: Ring inner dia. 68 mm Material: Steel Marking: CE-marked Temperature range: -40 - (+)200°C Finish: Painted, yellow Note: WLL 30° 43 t | WLL 45° 35 t | WLL 60° 25 t

Safety factor: 4:1