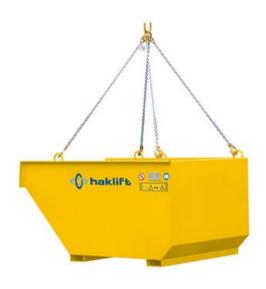

## Liftable self dumping bins with lifting points

## **Product information**

Rational tool for processing of construction waste. Equipped with a four lifting points. Can also be used with a forklift.

Material: Steel
Finish: Painted, yellow

Note: Lifting chain slings ordered separately

| Part code  | WLL<br>ton | Length<br>m | Volume<br>liter | Dimensions<br>L x W x H mm | Weight<br>kg | Delivery time<br>days |
|------------|------------|-------------|-----------------|----------------------------|--------------|-----------------------|
| KKNOSK750  | 1.28       | 1.08        | 750             | 1080 x 1520 x 760          | 100          | 56                    |
| KKNOSK1000 | 1.6        | 1.28        | 1,000           | 1280 x 1680 x 860          | 150          | 56                    |
| KKNOSK1500 | 2.4        | 1.34        | 1,500           | 1340 x 1700 x 860          | 190          | 56                    |
| KKNOSK2000 | 3.2        | 1.41        | 2,000           | 1412 x 2070 x 1126         | 460          | 56                    |