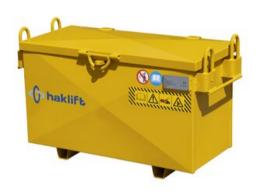

## Liftable storage boxes

## **Product information**

All models equipped with four lifting points. Can also be handled with a forklift. The cover can be locked (locks are not included).

Marking: CE-marked Finish: Painted, yellow

Note: Lifting chain slings ordered separately

| Part code   | WLL<br>ton | Length<br>mm | Height<br>mm | Width<br>mm | Volume<br>liter | Weight<br>kg | Delivery time<br>days |
|-------------|------------|--------------|--------------|-------------|-----------------|--------------|-----------------------|
| NOSLAAT200  | 0.4        | 400          | 500          | 900         | 200             | 40           | 56                    |
| NOSLAAT420  | 0.5        | 900          | 500          | 900         | 420             | 70           | 56                    |
| NOSLAAT425  | 0.5        | 500          | 500          | 1,700       | 425             | 82           | 56                    |
| NOSLAAT1460 | 0.5        | 996          | 752          | 1,950       | 1,460           | 165          | 56                    |