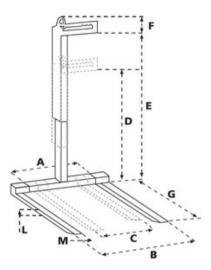

Marking: According to standard, CE-marked

**Finish:** Hot dip galvanized **Standard:** EN 13155

Safety factor: 3:1

| Part code   | WLL<br>ton | Height<br>m<br>m | A mm  | B mm  | C mm | D<br>mm | E<br>mm | F<br>mm | G<br>mm | L<br>mm | M<br>mm | Weight<br>kg | Delivery time<br>days |
|-------------|------------|------------------|-------|-------|------|---------|---------|---------|---------|---------|---------|--------------|-----------------------|
| NOH1500SKKS | 1.5        | 1.6              | 1,000 | 1,000 | 300  | 1,000   | 1,600   | 450     | 1,000   | 30      | 90      | 148          | 56                    |
| NOH2000SKKS | 2          | 1.8              | 1,000 | 1,000 | 300  | 1,200   | 1,800   | 450     | 1,000   | 35      | 100     | 165          | 56                    |