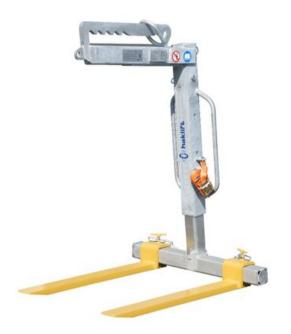

## Hot dip galvanized crane forks with manual adjustment and adjustable forks

## **Product information**

For handling of standard pallets from the long side. Crane fork's height and width of the forks can be adjusted. Manual balancing of the load.

Material: Beam and plate of high-strength structural steel