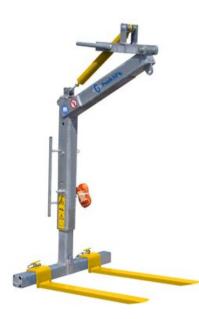

## Hot dip galvanized crane forks with automatic adjustment and adjustable forks

## **Product information**

For handling of standard pallets from the long side. Thanks to the spring-loaded lifting eye, the pallet fork is self-balancing, which means that the forks are always horizontal, regardless of whether the pallet fork is empty or loaded. Equipped with adjustable forks.