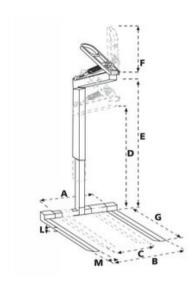

| Part code  | WLL<br>ton | Height<br>m<br>m | A mm  | B mm  | C mm | D<br>mm | E<br>mm | F<br>mm | G<br>mm | L<br>mm | M<br>mm | Weight<br>kg | Delivery time<br>days |
|------------|------------|------------------|-------|-------|------|---------|---------|---------|---------|---------|---------|--------------|-----------------------|
| NOH1500DKS | 1.5        | 1-1.6            | 1,000 | 1,000 | 300  | 1,000   | 1,600   | 700     | 1,000   | 30      | 90      | 155          | 56                    |
| NOH2000DKS | 2          | 1.2-1.8          | 1,000 | 1,000 | 300  | 1,200   | 1,800   | 700     | 1,000   | 35      | 100     | 170          | 56                    |