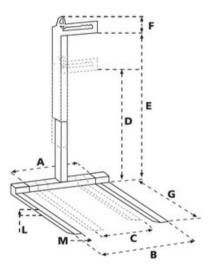

Marking: According to standard, CE-marked

Finish: Painted, yellow Standard: EN 13155

Safety factor: 3:1

| Part code | WLL<br>ton | Height<br>m<br>m | A mm  | B mm  | C mm | D<br>mm | E<br>mm | F<br>mm | G<br>mm | L<br>mm | M<br>mm | Weight<br>kg | Delivery time<br>days |
|-----------|------------|------------------|-------|-------|------|---------|---------|---------|---------|---------|---------|--------------|-----------------------|
| NOH1500SK | 1.5        | 1.6              | 1,000 | 1,000 | 300  | 1,000   | 1,600   | 450     | 1,000   | 30      | 90      | 140          | 56                    |
| NOH2000SK | 2          | 1.8              | 1,000 | 1,000 | 300  | 1,200   | 1,800   | 450     | 1,000   | 35      | 100     | 160          | 56                    |

## Blueprint