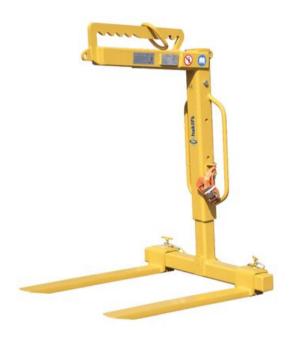

## Crane forks with manual adjustment and adjustable forks

## **Product information**

For handling of standard pallets from the long side. Crane fork's height and width of the forks can be adjusted. Manual balancing of the load.

Material: Beam and plate of high-strength structural steel