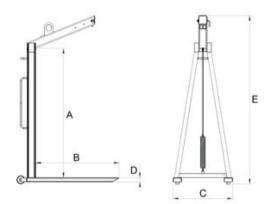

Safety factor: 3:1

| Part code | WLL<br>ton | Height<br>m<br>m | A mm  | B mm | C mm | D<br>mm | E<br>mm | Weight<br>kg | Delivery time<br>days |
|-----------|------------|------------------|-------|------|------|---------|---------|--------------|-----------------------|
| NOH15001  | 1.5        | 1.5              | 1,500 | 980  | 700  | 50      | 1,985   | 96           | 1                     |

## Blueprint