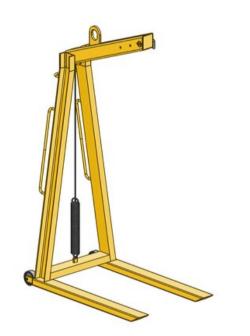

## **Crane fork with fixed forks**

| Product | information |  |
|---------|-------------|--|
|         |             |  |

For handling of standard pallets from the long side.

Material: Beam and plate of high-strength structural steel Marking: According to standard, CE-marked Standard: EN 13155 Note: Min. load at least 20% of the max. load!

Safety factor: 3:1

| Part code | WLL<br>ton | Height<br>m<br>m | A mm  | B mm | C mm | D<br>mm | E<br>mm | Weight<br>kg | Delivery time<br>days |
|-----------|------------|------------------|-------|------|------|---------|---------|--------------|-----------------------|
| NOH15001  | 1.5        | 1.5              | 1,500 | 980  | 700  | 50      | 1,985   | 96           | 1                     |