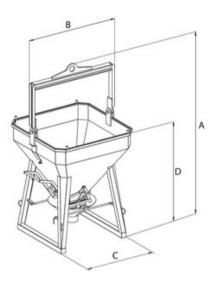

| Part code     | WLL<br>ton | Volume<br>liter | A mm  | B mm  | C mm  | D<br>mm | Weight<br>kg | Delivery time<br>days |
|---------------|------------|-----------------|-------|-------|-------|---------|--------------|-----------------------|
| BETNOS500SUK  | 1.3        | 500             | 2,387 | 1,128 | 1,000 | 1,505   | 225          | 56                    |
| BETNOS1000SUK | 2.6        | 1,000           | 2,807 | 1,447 | 1,200 | 1,712   | 340          | 56                    |
| BETNOS1500SUK | 3.9        | 1,500           | 3,048 | 1,647 | 1,300 | 1,925   | 420          | 56                    |
| BETNOS2500SUK | 6.5        | 2,500           | 2,008 | 1,780 | 1,780 | 1,927   | 546          | 56                    |

## Blueprint