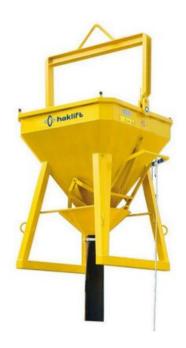

## **Concrete lifting buckets with rubber hose**

## **Product information**

Concrete mass lifting and precise dispensing, the dispensing mechanism operates by of a lever arm.

Material: Steel
Marking: CE-marked
Finish: Painted, yellow

Note: Lifting chain slings ordered separately