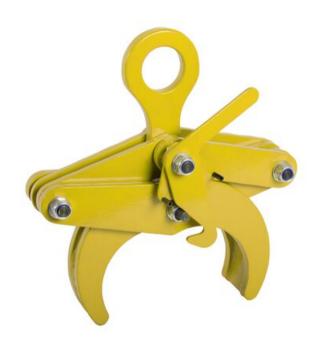

## **Round pipe clamps**

**Product information** 

Suitable for pipes, bars, etc. that are made of different kinds of materials. For short pieces individually, for long pieces in pairs with a lifting beam.

Material: Steel Marking: CE-marked Finish: Painted, yellow Warning: Not to be heat-treated

Safety factor: 4:1

| Part code | WLL<br>ton | Jaw width<br>mm | A mm | B mm | C mm | D<br>mm | Weight<br>kg | Delivery time<br>days |
|-----------|------------|-----------------|------|------|------|---------|--------------|-----------------------|
| TARPA20   | 2          | 80-130          | 250  | 375  | 160  | 45      | 16           | 1                     |
| TARPA30   | 3          | 120-200         | 357  | 536  | 220  | 60      | 32           | 1                     |
| TARPA50   | 5          | 200-320         | 570  | 750  | 340  | 80      | 104          | 1                     |