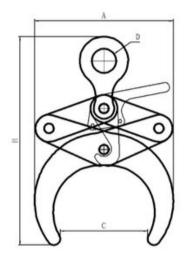

Material: Steel Marking: CE-marked Finish: Painted, yellow Warning: Not to be heat-treated

Safety factor: 4:1

| Part code | WLL<br>ton | Jaw width<br>mm | A mm | B mm | C mm | D<br>mm | Weight<br>kg | Delivery time<br>days |
|-----------|------------|-----------------|------|------|------|---------|--------------|-----------------------|
| TARPA20   | 2          | 80-130          | 250  | 375  | 160  | 45      | 16           | 1                     |
| TARPA30   | 3          | 120-200         | 357  | 536  | 220  | 60      | 32           | 1                     |
| TARPA50   | 5          | 200-320         | 570  | 750  | 340  | 80      | 104          | 1                     |