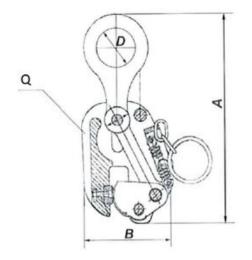

Safety factor: 4:1

| Part Code | WLL<br>ton | Jaw width<br>mm | A<br>mm | B<br>mm | Q<br>mm | D<br>mm | Weight<br>kg | Delivery time |
|-----------|------------|-----------------|---------|---------|---------|---------|--------------|---------------|
| LTABT30RE | 3          | 0-30            | 340     | 180     | 70      | 40      | 10.7         | 0             |

## Blueprint