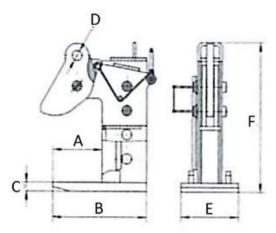

Safety factor: 4:1

| Part code | WLL<br>ton | Jaw width<br>mm | A mm | B mm | C mm | D<br>mm | E<br>mm | F<br>mm | Weight<br>kg | Delivery time<br>days |
|-----------|------------|-----------------|------|------|------|---------|---------|---------|--------------|-----------------------|
| LTABT60N  | 8          | 0-240           | 150  | 270  | 35   | 35      | 171     | 525     | 51           | 1                     |

## Blueprint