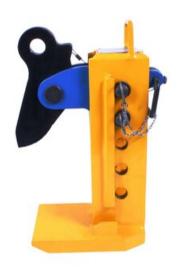

## **Product information**

For horizontal lifting of steel plates in pairs (only one plate at a time).

Material: Steel

Marking: According to standard, CE-marked

Finish: Painted, yellow Standard: EN 13155

Warning: Not to be heat-treated

Safety factor: 4:1

| Part code | WLL<br>ton | Jaw width<br>mm | A mm | B mm | C mm | D<br>mm | E<br>mm | F<br>mm | Weight<br>kg | Delivery time<br>days |
|-----------|------------|-----------------|------|------|------|---------|---------|---------|--------------|-----------------------|
| LTABT60N  | 8          | 0-240           | 150  | 270  | 35   | 35      | 171     | 525     | 51           | 1                     |