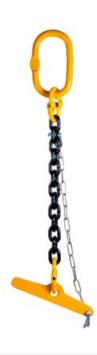

## **Cable reel clamps**

## **Product information**

For lifting and handling cable reels. By using the reel hole, a clamp equipped with a ball bearing swivel can also be used for pulling the cable.

Material: Steel
Marking: CE-marked
Finish: Painted, yellow

Warning: Not to be heat-treated

Safety factor: 4:1

VITAR15L and -3L equipped with swivel. A-dimension is width of clamp.

| Pa | art code | WLL<br>ton | Hole diameter | A mm | Weight<br>kg | Delivery time<br>days |
|----|----------|------------|---------------|------|--------------|-----------------------|
| V  | TTAR15L  | 1.5        | 55-90         | 190  | 2            | 2                     |
| V  | /ITAR3L  | 3          | 70-130        | 225  | 4.7          | 2                     |