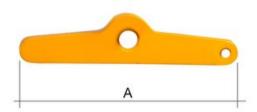

Warning: Not to be heat-treated

Safety factor: 4:1

VITAR15L and -3L equipped with swivel. A-dimension is width of clamp.

| Pa | art code | WLL<br>ton | Hole diameter | A mm | Weight<br>kg | Delivery time<br>days |
|----|----------|------------|---------------|------|--------------|-----------------------|
| V  | TTAR15L  | 1.5        | 55-90         | 190  | 2            | 2                     |
| V  | /ITAR3L  | 3          | 70-130        | 225  | 4.7          | 2                     |

## Blueprint