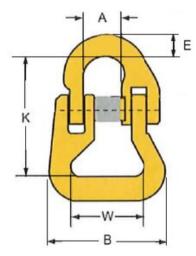

Safety factor: 4:1 Grade: 8

| Part code | WLL<br>ton | For chain Ø<br>mm | W<br>mm | B mm | A mm | K<br>mm | E<br>mm | Weight<br>kg | Delivery time<br>days |
|-----------|------------|-------------------|---------|------|------|---------|---------|--------------|-----------------------|
| PRL78     | 2          | 7/8               | 40      | 61   | 20   | 63      | 9       | 0.3          | 1                     |
| PRL10     | 3.15       | 10                | 39      | 66   | 24   | 83      | 11      | 0.68         | 1                     |
| PRL13     | 5.3        | 13                | 55      | 68   | 28   | 93      | 16      | 1.47         | 1                     |
| PRL16     | 8          | 16                | 65      | 88   | 34   | 120     | 19      | 2.3          | 1                     |
| PRL20     | 12.5       | 20                | 80      | 108  | 41   | 138     | 23      | 3.3          | 1                     |

## Blueprint