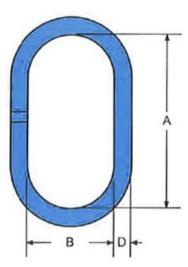

Finish: Painted, blue

Warning: Not to be heat-treated

Safety factor: 4:1 Grade: 10

| Part code   | WLL<br>ton | For chain, 1-leg<br>mm | For chain, 2-leg<br>mm | D<br>mm | B mm | A mm | Weight<br>kg | Delivery time<br>days |
|-------------|------------|------------------------|------------------------|---------|------|------|--------------|-----------------------|
| NORAL10108  | 4          | 8/10                   | 8                      | 25      | 180  | 340  | 3.7          | 10                    |
| NORAL101310 | 6.7        | 13                     | 10                     | 28      | 180  | 340  | 4.7          | 10                    |
| NORAL101613 | 10         | 16                     | 13                     | 34      | 180  | 340  | 7.1          | 10                    |
| NORAL102016 | 16         | 20                     | 16                     | 42      | 180  | 340  | 8.9          | 10                    |

## Blueprint