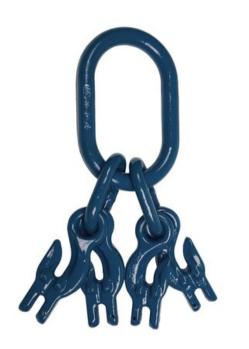

## Master link assemblies with grab hooks for 3- and 4-leg chain slings

Product information

Chains are attached directly to the grab hooks which are fixed to the master link.

Material: Steel Marking: CE-marked Temperature range: -40 - (+)200°C / 400°C = WLL 75% Finish: Painted, blue Warning: Not to be heat-treated