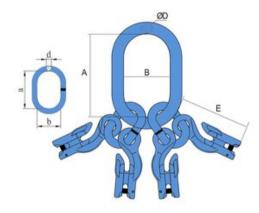

Safety factor: 4:1 Grade: 10

| Part code | WLL<br>ton | For chain Ø<br>mm | D<br>mm | B mm | A mm | E<br>mm | a<br>mm | b<br>mm | d<br>mm | Weight<br>kg | Delivery time<br>days |
|-----------|------------|-------------------|---------|------|------|---------|---------|---------|---------|--------------|-----------------------|
| NRLIA46L  | 3          | 6                 | 14      | 75   | 135  | 112     | 54      | 25      | 13      | 2.5          | 1                     |
| NRLIA478L | 5.3        | 8                 | 17      | 90   | 160  | 145     | 70      | 34      | 16.5    | 5.1          | 1                     |
| NRLIA410L | 8          | 10                | 22      | 100  | 180  | 184     | 85      | 40      | 19      | 9            | 1                     |
| NRLIA413L | 14         | 13                | 25      | 110  | 200  | 178     | 115     | 50      | 23      | 16           | 1                     |

## Blueprint