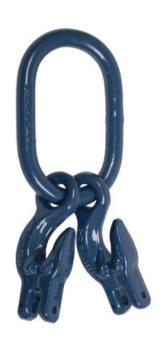

## Master link assemblies with grab hooks for 1- and 2-leg chain slings

## **Product information**

Chains are attached directly to the grab hooks which are fixed to the master link.

Material: Steel
Marking: CE-marked

Temperature range: -40 - (+)200°C / 400°C = WLL 75%

Finish: Painted, blue

Warning: Not to be heat-treated

Safety factor: 4:1 Grade: 10

| Part code | WLL<br>ton | For chain Ø<br>mm | D<br>mm | В тт | A mm | E<br>mm | Weight<br>kg | Delivery time<br>days |
|-----------|------------|-------------------|---------|------|------|---------|--------------|-----------------------|
| NRLIA6L   | 2          | 6                 | 14      | 70   | 120  | 112     | 1            | 1                     |
| NRLIA78L  | 3.55       | 8                 | 17      | 80   | 140  | 145     | 2.1          | 1                     |
| NRLIA10L  | 5.6        | 10                | 22      | 95   | 160  | 184     | 4.2          | 1                     |
| NRLIA13L  | 9.5        | 13                | 25      | 110  | 190  | 178     | 7            | 1                     |
| NRLIA16L  | 14         | 16                | 32      | 130  | 230  | 216     | 13.5         | 1                     |