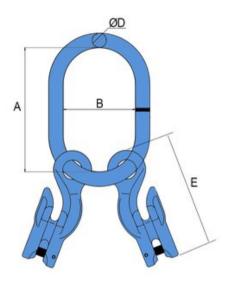

Warning: Not to be heat-treated

Safety factor: 4:1 Grade: 10

| Part code | WLL<br>ton | For chain Ø<br>mm | D<br>mm | В тт | A mm | E<br>mm | Weight<br>kg | Delivery time<br>days |
|-----------|------------|-------------------|---------|------|------|---------|--------------|-----------------------|
| NRLIA6L   | 2          | 6                 | 14      | 70   | 120  | 112     | 1            | 1                     |
| NRLIA78L  | 3.55       | 8                 | 17      | 80   | 140  | 145     | 2.1          | 1                     |
| NRLIA10L  | 5.6        | 10                | 22      | 95   | 160  | 184     | 4.2          | 1                     |
| NRLIA13L  | 9.5        | 13                | 25      | 110  | 190  | 178     | 7            | 1                     |
| NRLIA16L  | 14         | 16                | 32      | 130  | 230  | 216     | 13.5         | 1                     |

## Blueprint