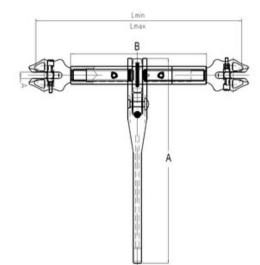

| Part code | Chain diameter<br>mm | LC<br>daN | MBL<br>ton | WLL<br>t | L min.<br>mm | L max.<br>mm | A mm | B mm | Weight<br>kg | Delivery time<br>days |
|-----------|----------------------|-----------|------------|----------|--------------|--------------|------|------|--------------|-----------------------|
| VA10N     | 10                   | 6.3       | 12.6       | 3,15     | 395          | 555          | 278  | 260  | 3.9          | 1                     |

## Blueprint