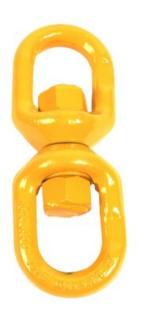

## Lifting swivel, grade 80

## **Product information**

Rotating swivels with sliding surface for use with lifting chains. Can be rotated to desired position prior to lifting. Equipped with large eye / eye ends.

Material: Steel Marking: According to standard, CE-marked Temperature range: -40 - (+)200°C / 400°C = WLL 75% Finish: Painted, yellow Standard: EN 1677-1 Warning: Not to be heat-treated