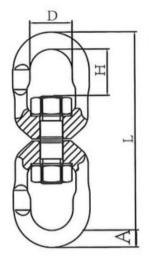

Safety factor: 4:1 Grade: 8

| Part code  | WLL<br>ton | For chain Ø<br>mm | A mm | D<br>mm | H<br>mm | L<br>mm | Weight<br>kg | Delivery time<br>days |
|------------|------------|-------------------|------|---------|---------|---------|--------------|-----------------------|
| LEILIU78SS | 2          | 7/8               | 12   | 35      | 28      | 164     | 0.6          | 1                     |
| LEILIU10SS | 3.2        | 10                | 15   | 42      | 34      | 194     | 1.5          | 1                     |
| LEILIU13SS | 5          | 13                | 18   | 50      | 43      | 216     | 1.75         | 1                     |
| LEILIU16SS | 8          | 16                | 21   | 61      | 56      | 289     | 4.52         | 1                     |

## Blueprint