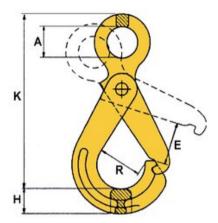

Finish: Painted, yellow Standard: EN 1677-3

Warning: Not to be heat-treated

Safety factor: 4:1

Grade: 8

| Part code | WLL<br>ton | For chain Ø<br>mm | K<br>mm | H<br>mm | E<br>mm | R<br>mm | A mm | Weight<br>kg | Delivery time<br>days |
|-----------|------------|-------------------|---------|---------|---------|---------|------|--------------|-----------------------|
| VAKKT78   | 2          | 7/8               | 163     | 21      | 34      | 40      | 25   | 0.75         | 1                     |
| VAKKT10   | 3.15       | 10                | 201     | 26      | 42      | 50      | 32   | 1.2          | 1                     |
| VAKKT13   | 5.3        | 13                | 243     | 31      | 50      | 60      | 40   | 2            | 1                     |
| VAKKT16   | 8          | 16                | 298     | 39      | 60      | 70      | 50   | 4.1          | 1                     |

## Blueprint