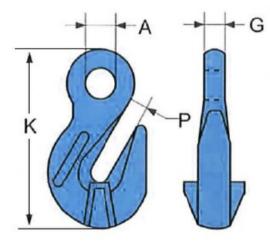

Safety factor: 4:1 Grade: 10

| Part code | WLL<br>ton | For chain Ø<br>mm | P<br>mm | K<br>mm | A mm | Weight<br>kg | Delivery time<br>days |
|-----------|------------|-------------------|---------|---------|------|--------------|-----------------------|
| LYKA1006  | 1.4        | 6                 | 8       | 71      | 14   | 0.2          | 1                     |
| LYKA1008  | 2.5        | 8                 | 10      | 91      | 18   | 0.28         | 1                     |
| LYKA1010  | 4          | 10                | 13      | 127     | 22   | 0.72         | 1                     |
| LYKA1013  | 6.7        | 13                | 16      | 163     | 28   | 1.6          | 1                     |
| LYKA1016  | 10         | 16                | 19      | 183     | 36   | 2.45         | 1                     |
| LYKA1020  | 16         | 20                | 24      | 227     | 43   | 4.72         | 1                     |
| LYKA1022  | 19         | 22                | 27      | 260     | 48   | 8.2          | 1                     |

## Blueprint