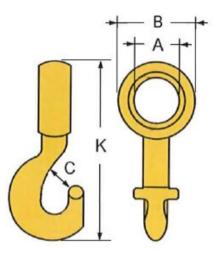

Finish: Painted, yellow Standard: EN 1677-1

Warning: Not to be heat-treated

Safety factor: 4:1

Grade: 8

| Part code | WLL<br>ton | For chain Ø<br>mm | A mm | B mm | C mm | K<br>mm | Weight<br>kg | Delivery time<br>days |
|-----------|------------|-------------------|------|------|------|---------|--------------|-----------------------|
| LIUA78    | 2          | 7/8               | 30   | 52   | 16   | 123     | 0.4          | 1                     |
| LIUA10    | 3.15       | 10                | 39   | 68   | 20   | 156     | 0.8          | 1                     |
| LIUA13    | 5.3        | 13                | 52   | 85   | 26   | 195     | 1.9          | 1                     |
| LIUA16    | 8          | 16                | 64   | 108  | 30   | 246     | 3            | 1                     |

## Blueprint