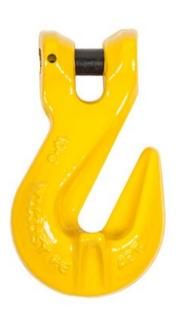

## Clevis grab hook, grade 80

## **Product information**

Clevis grab hook is used for shortening chain legs of a sling. The grab hook is attached to the master link with the clevis attachment.

Material: Steel

Marking: According to standard, CE-marked