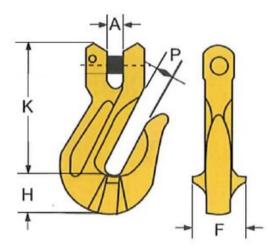

Temperature range: -40 - (+)200°C / 400°C = WLL 75%

**Finish:** Painted, yellow **Standard:** EN 1677-1

Warning: Not to be heat-treated

Safety factor: 4:1

Grade: 8

| Part code | Chain diameter<br>mm | WLL<br>ton | A mm | K<br>mm | P<br>mm | F<br>mm | H<br>mm | Weight<br>kg | Delivery time<br>days |
|-----------|----------------------|------------|------|---------|---------|---------|---------|--------------|-----------------------|
| LYKH78    | 8                    | 2          | 9    | 70      | 11      | 33      | 18      | 0.32         | 1                     |
| LYKH10    | 10                   | 3.15       | 12   | 97      | 13      | 46      | 29      | 0.73         | 1                     |
| LYKH13    | 13                   | 5.3        | 15   | 121     | 16      | 57      | 42      | 1.6          | 1                     |
| LYKH20    | 20                   | 12.5       | 23   | 163     | 24      | 74      | 56      | 5            | 1                     |

## Blueprint