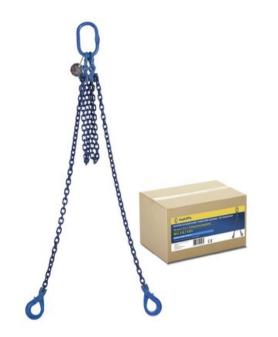

## Chain slings in a box, 2 legs, grade 100

## **Product information**

Complete lifting chain assembly in a box. Assemblies include self-locking safety hooks and shortening hooks. Load plate and barcode label included on case.

Material: Steel Marking: CE-marked Temperature range: -29 - (+)205°C Finish: Painted, blue Note: The length of the chain sling is as shown in the picture (L) Warning: Not to be heat-treated