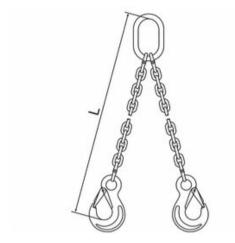

## **Product information**

Complete lifting chain assembly in a box. Assemblies include self-locking safety hooks and shortening hooks. Load plate and barcode label included on case.

Material: Steel Marking: CE-marked Temperature range: -29 - (+)205°C Finish: Painted, blue Note: The length of the chain sling is as shown in the picture (L) Warning: Not to be heat-treated

Safety factor: 4:1 Grade: 10

| Part code    | Chain diameter<br>mm | WLL 0-45°<br>t | WLL 45-60°<br>t | EWL<br>m | Weight<br>kg | Delivery time<br>days |
|--------------|----------------------|----------------|-----------------|----------|--------------|-----------------------|
| NKVE06202LVP | 6                    | 1.96           | 1.4             | 2        | 4.8          | 1                     |
| NKVE08202LVP | 8                    | 3.5            | 2.5             | 2        | 7.9          | 1                     |
| NKVE10203LVP | 10                   | 5.6            | 4               | 3        | 20.2         | 1                     |