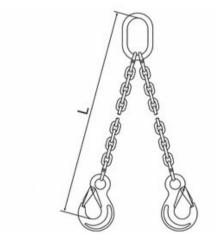

The L-dimension is measured from the inside of the top of the master ring to the inside of the bottom of the hook.

Material: Steel Marking: CE-marked Temperature range: -29 - (+)205°C Finish: Painted, blue Warning: Not to be heat-treated