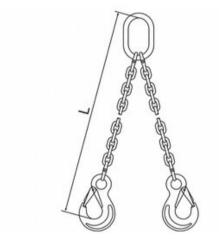

The L-dimension is measured from the inside of the top of the master ring to the inside of the bottom of the hook.

Material: Steel Marking: CE-marked Temperature range: -29 - (+)205°C Finish: Painted, blue Warning: Not to be heat-treated