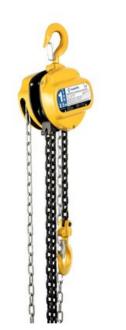

## Haklift KTA chain blocks

## **Product information**

An affordable "clock-style" hand chain hoist. The maximum workload is achieved with a fairly low hand power. Other lifting heights are also available upon request.

Material: Steel Marking: According to standard Finish: Painted, yellow Standard: EN 13157