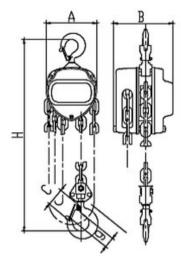

| Part code | WLL<br>ton | Lifting height<br>m | Number of falls | Load chain<br>mm | A mm | B mm | C mm | H<br>mm | g<br>mm | Weight<br>kg | Delivery time<br>days |
|-----------|------------|---------------------|-----------------|------------------|------|------|------|---------|---------|--------------|-----------------------|
| KTA1000   | 1          | 2.5                 | 1               | 6x18             | 147  | 140  | 45   | 306     | 33      | 9.65         | 1                     |
| KTA2000   | 2          | 2.5                 | 2               | 6x18             | 147  | 140  | 52   | 368     | 37      | 13.25        | 10                    |

## Blueprint