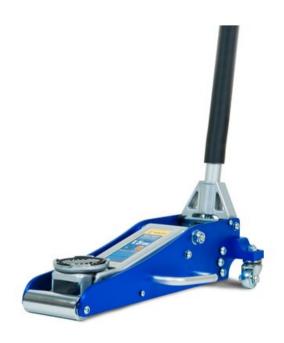

# Aluminium floor jack 1,5 t

#### Features

- high class light metal jack
- light and steady to use
- bottom part of the lifting handle is padded
- equipped with double cylinders
- packed in a retail carton

Material: Aluminum
Marking: CE-marked
Finish: Painted, blue & grey