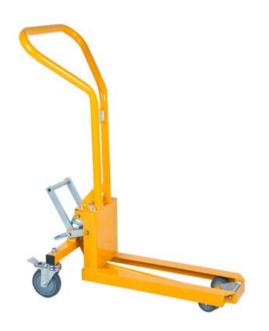

## **Mechanic Lifter 200 kg**

## **Product information**

Compact size mechanical lifter for quarter size pallets. Operated with foot pedal and one press is enought to lift pallet. Equipped with rubber wheels and brake system.

Material: Steel
Marking: CE-marked
Note: Wheels: Rubber

| Part Code | WLL<br>ton | Width of forks<br>mm | Lenght of forks<br>mm | Minimum height of fork<br>mm | Max. lifting height<br>mm | Weight<br>kg |
|-----------|------------|----------------------|-----------------------|------------------------------|---------------------------|--------------|
| SIALU200  | 0.2        | 220                  | 580                   | 92                           | 127                       | 23.4         |