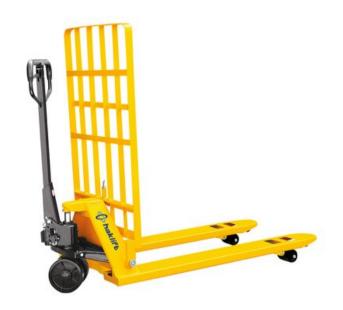

## Hand pallet truck 2500 kg with load support

## **Product information**

High quality hand pallet truck. Equipped with net load support. Bogie wheels in front and turning angle 210°.

Features: Wheels: nylon

Material: Steel
Marking: CE-marked

| Part code  | WLL | Width of forks | Length of forks | Minimum height of fork | Max. lifting height | Weight | Delivery time |
|------------|-----|----------------|-----------------|------------------------|---------------------|--------|---------------|
|            | ton | mm             | mm              | mm                     | mm                  | kg     | days          |
| HAVA2500KT | 2.5 | 550            | 1,150           | 85                     | 200                 | 95     | 1             |