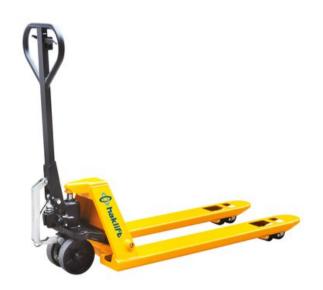

## Hand pallet truck 2500 kg with mechanical assistance

## **Product information**

High quality hand pallet truck equipped with a mechanical support. Pallet truck with a full load can be easily moved by pumping the handle. Support is also equipped with a brake which keeps the pallet truck in place on a slanted surface, thus making it possible to move a heavy load on inclined ramps and over small thresholds with small force. Support can be disabled via a switch (on the handle) after which the pallet truck operates normally. Bogie wheels in front and turning angle 210°.

Features: Wheels: PU Material: Steel Marking: CE-marked

| Part code   | WLL<br>ton | Width of forks<br>mm | Length of forks<br>mm | Minimum height of fork<br>mm | Max. lifting height<br>mm | Weight<br>kg | Delivery time<br>days |
|-------------|------------|----------------------|-----------------------|------------------------------|---------------------------|--------------|-----------------------|
| HAVA2500MEK | 2.5        | 550                  | 1,150                 | 85                           | 200                       | 65           | 1                     |