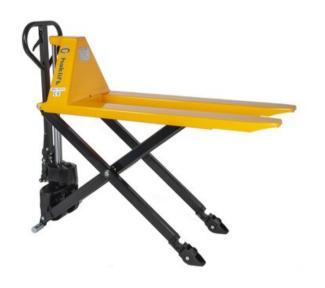

## **High lift pallet truck**

## **Product information**

Pallet jack that lifts up to 800 mm to be used in industry, delivery firms etc. Equipped with PU wheels and 210° turning angle.

Features: Wheels: PU Material: Steel Marking: CE-marked Finish: Painted

| Part code  | WLL<br>ton | Width of forks<br>mm | Length of forks<br>mm | Minimum height of fork<br>mm | Max. lifting height<br>mm | Weight<br>kg | Delivery time<br>days |
|------------|------------|----------------------|-----------------------|------------------------------|---------------------------|--------------|-----------------------|
| HAVA1SAKSI | 1          | 550                  | 1,150                 | 0.8                          | 800                       | 110          | 1                     |