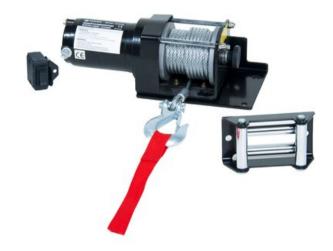

## **Electric winch for vehicles DC 12 V**

## **Product information**

Electrical vehicle winch for pulling. Equipped with steel wire rope, latch hook, removable cable control, and with cable reeling guide. Freewheel feature.

Features: Remote control cable length 2,8 m

Marking: CE-marked

| Part code | Code      | Operation voltage (V) | Max. pulling capacity<br>kg | Motor<br>kW | Speed<br>m/min | Wire rope dia x m | Weight<br>kg | Delivery time<br>days |
|-----------|-----------|-----------------------|-----------------------------|-------------|----------------|-------------------|--------------|-----------------------|
| VIATV1133 | VIATV1133 | 12                    | 1,133                       | 0.75        | 3,2 - 1,0      | 4,8 mm x 12 m     | 6.5          | 1                     |