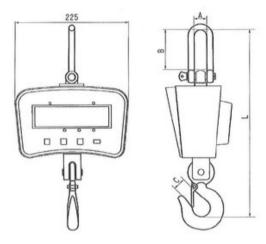

Features: Precision class OIML III and protection class IP54

Material: Steel
Marking: CE-marked

| Part code | WLL<br>ton | Precision ± kg | A mm | B mm | C mm | L<br>mm | Weight<br>kg | Delivery time<br>days |
|-----------|------------|----------------|------|------|------|---------|--------------|-----------------------|
| KV1ABT    | 1          | 0,5            | 25   | 75   | 20   | 335     | 4.5          | 1                     |

## Blueprint