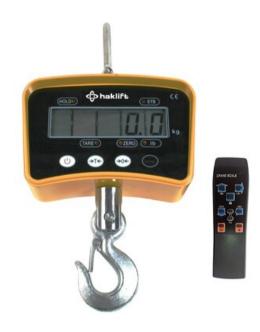

#### **Product information**

Also available for bigger loads. Battery charger is included. Operating time at one charge is approx. 100 hours. Equipped with wireless remote control with reset, hold, tare, unit change and switch off.

#### **SPARE PARTS**

| Spare part (product code) | Description        |
|---------------------------|--------------------|
| KVABTLATURI               | Battery charger    |
| KVABTKAUKO                | Remote control     |
| KVAKKUP                   | Battery 6 V / 5 Ah |