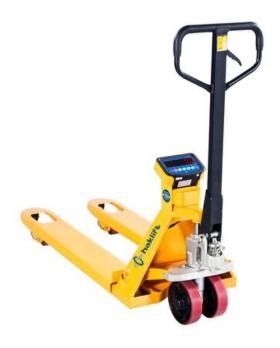

## Pallet truck with scale 2500 kg

## **Product information**

Accuracy of the display unit is 0,5 kg with large liquid crystal display with tare. Equipped with four sensors allowing weighing of individual packages as well. Automatic power off function saves the battery. 210° turning angle enables easy moving and the maintenance-free hydraulics unit ensures care-free use.

Auxiliary wheels in front of and behind the bogies help getting under the pallets and speed up the work.

Features: Screen IP5x | PU-wheels

Marking: CE-marked

| Part code | WLL<br>ton | Width of forks<br>mm | Length of forks<br>mm | Minimum height of fork<br>mm | Max. lifting height<br>mm | Weight<br>kg | Delivery time<br>days |
|-----------|------------|----------------------|-----------------------|------------------------------|---------------------------|--------------|-----------------------|
| HAVA2500V | 2.5        | 540                  | 1,150                 | 75                           | 200                       | 105          | 1                     |