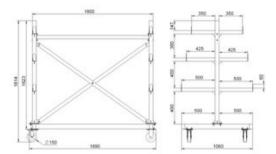

ork area. The uprights are equipped with top-down, layered cantilevers on both sides, which can be used for storing pieces. There are three layers per side, and the upper surface of the platform can be used for storage. The ends of the cantilevers have stop tabs to prevent the pieces from rotating and falling off the shelf. The shelf is equipped with Ø 150 mm PU wheels (two fixed and two turnable with integrated braking mechanism).

• Total load capacity: 2000 kg

Load capacity of cantilever pair: 330 kg
Carrying capacity single cantilever: 165 kg

• Number of cantilevers: 12

| Продуктов номер | Капацитет<br>кг | Тегло<br>кг | Delivery time |
|-----------------|-----------------|-------------|---------------|
| VHUL2000        | 2 000           | 112         | 1             |

## Чертеж