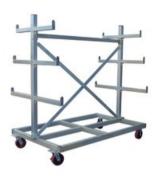

## Информация за продукта

The moveable 2-sided cantilever rack is designed for convenient and safe storage and transport of long items such as pipes and beams. The sturdy construction allows for stable operation. The shelf keeps materials organised and close to the work area. The uprights are equipped with top-down, layered cantilevers on both sides, which can be used for storing pieces. There are three layers per side, and the upper surface of the platform can be used for storage. The ends of the cantilevers have stop tabs to prevent the pieces from rotating and falling off the shelf. The shelf is equipped with Ø 150 mm PU wheels (two fixed and two turnable with integrated braking mechanism).