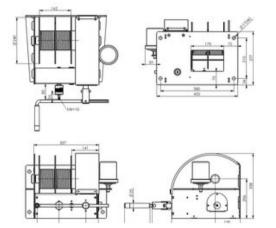

f paint (2L)
- grooved drum (GD)
- 2 drum compartment (2D) or multiple up to 8 (XD)
- suitable for floor mounting (FM)

Маркировка: Съгласно релевантният стандарт, СЕ - маркировка Стандарт: EN 13157

#### Коефицент на безопасност: 4:1

| Продуктов номер | Код    | WLL<br>тон | За въже Ø<br>мм | Rope capacity<br>m | Capacity 1st layer<br>kg | Capacity top layer<br>kg | Скорост<br>м/мин | Тегло<br>кг | Delivery time |
|-----------------|--------|------------|-----------------|--------------------|--------------------------|--------------------------|------------------|-------------|---------------|
| DW1000          | DW1000 | 1          | 8               | 73                 | 1 000                    | 527                      | 0,5              | 39          | 17            |

## Чертеж