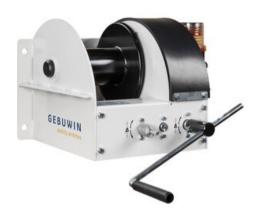

### Информация за продукта

The worm gear winch can be operated both manually and with a cordless drill. A user-friendly winch and often used as a back-up system. If there is a power failure and you want to move a heavy load quickly and effectively, the use of a battery-powered drill offers a solution. The winch is equipped with automatic grease lubrication and a special flexible adaptor to absorb the vibrations of the drilling machine and keep the winch in good condition.

- load pressure brake with double ratchet system for safe stable hold of the load in any position
- · cable outlet upwards, downwards or at rear
- protection classification IP54
- automatic grease system for the worm gearing
- adjustable crank
- drill and hand operated
- suitable for wall and (optional) floor mounting
- 1 layer of paint