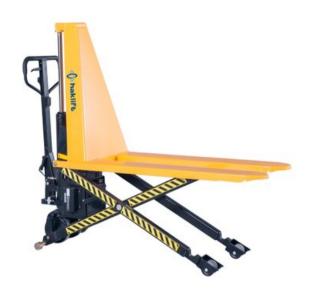

## Информация за продукта

The Pallet truck with scissor lif is equipped with an electric lifting motor. The platform can be raised to a height of 800 mm. The scissor pallet truck is convenient for e.g. in the assembly industry, dispatch centers, warehouses and other similar tasks and thanks to the fast lifting saves a lot of time compared to a similar manual scissor lifter. The scissor pallet truck is also ergonomic to use. Equipped with quiet PU wheels and a durable and sturdy frame. Lifting with the button on the handle and lowering with the handle like a traditional pallet truck. When the forks have been raised to the upper position, the pallet truck remains in place on the support legs, and therefore cannot move in any direction.

The delivery includes a 12 V / 65 Ah maintenance free battery and an integrated charger.

Маркировка: CE - маркировка, UKCA-marked

| Продуктов номер WLL |     | Макс. височина на повдигане | Широчина на вилиците | Дължина на вилиците | Мин. височина на вилиците | Мощност повдигане | Батерия Тегло Delivery time |      |  |
|---------------------|-----|-----------------------------|----------------------|---------------------|---------------------------|-------------------|-----------------------------|------|--|
|                     | тон | ММ                          | ММ                   | ММ                  | ММ                        | kW                |                             |      |  |
| HAVA1SAKSIELE       | 1   | 800                         | 540                  | 1 150               | 85                        | 0,8               | 12V 65 Ah 15                | 55 1 |  |