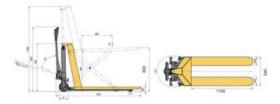

## Чертеж

The delivery includes a 12 V / 65 Ah maintenance free battery and an integrated charger.

Маркировка: CE - маркировка, UKCA-marked

| Продуктов номер WLL |     | Макс. височина на повдигане | Широчина на вилиците | Дължина на вилиците | Мин. височина на вилиците | Мощност повдигане | Батерия Тегло Delivery time |      |  |
|---------------------|-----|-----------------------------|----------------------|---------------------|---------------------------|-------------------|-----------------------------|------|--|
|                     | тон | ММ                          | ММ                   | ММ                  | ММ                        | kW                |                             |      |  |
| HAVA1SAKSIELE       | 1   | 800                         | 540                  | 1 150               | 85                        | 0,8               | 12V 65 Ah 15                | 55 1 |  |